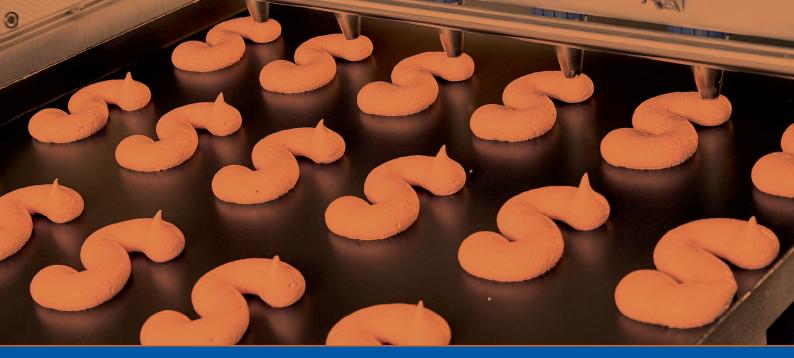

DSM 600 EVO

# DEPOSITING MACHINE DSM

The high-performance depositing machine for maximum flexibility





, Effective

, Flexible

Dynamic













#### **BENEFITS**

- ✓ Large product variety
- Quick product change
- ✓ Easy operation via touch display
- ✓ Gentle depositing of the mixture
- Smooth and lumpy mixtures can be processed
- ✓ Integration into production lines possible
- √ High standard of hygiene and cleanliness



## **MAIN FEATURES**

- **▶** Convenient operating concept
- ▶ 3 axis control for 3D products
- ▶ Single or continuous operation
- ▶ Maximum operating safety
- **▶** Superior production output
- Diverse product range through extensive accessories
- ▶ High passage height
- ▶ Easily exchangeable dosing tools



## **AVAILABLE OPTIONS**

- > Numerous nozzles and