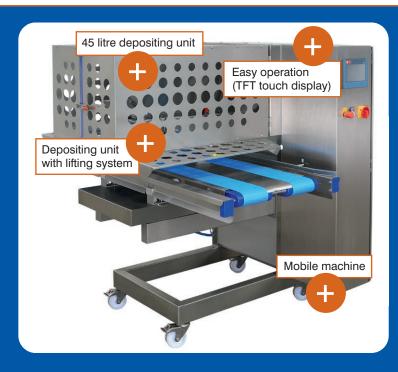

#### **BENEFITS**

- ✓ Large product variety
- Quick product change
- ✓ Easy operation via touch display
- ✓ Gentle depositing of the mixture
- Smooth and lumpy mixtures can be processed
- ✓ Integration into production lines possible
- √ High standard of hygiene and cleanliness

## **MAIN FEATURES**

- **▶** Convenient operating concept
- ▶ 3 axis control for 3D products
- ▶ Single or continuous operation
- ▶ Maximum operating safety
- **▶** Superior production output
- Diverse product range through extensive accessories
- ▶ High passage height
- ▶ Easily exchangeable dosing tools