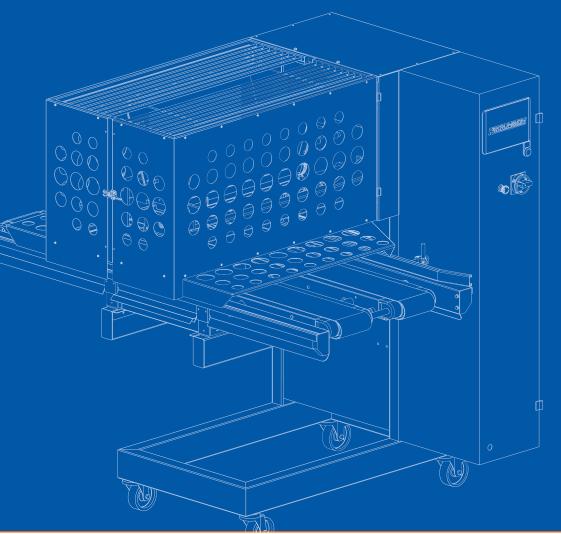

## **MAIN FEATURES**

- **▶** Convenient operating concept
- ▶ 3 axis control for 3D products
- ▶ Single or continuous operation
- ▶ Maximum operating safety
- **▶** Superior production output
- Diverse product range through extensive accessories
- ▶ High passage height
- ▶ Easily exchangeable dosing tools

## **AVAILABLE OPTIONS**

- > Numerous nozzles and accessories
- ▶ 3-D option
- ▶ Heatable funnel
- ▶ Anti-stick coated funnel
- **▶** Rotary nozzles system
- **▶** Power-driven tools
- ▶ Funnel for multicolor use