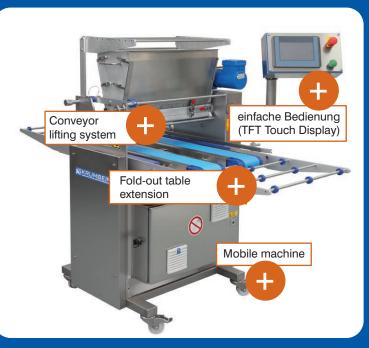

### **MAIN FEATURES**

- Convenient operating concept
- Single or continuous operation
- Compact design
- Superior production output
- Diverse product range through extensive accessories
- Table lifting system
- Individual stripes and dots programs (shortbread, capsules, filling, spreading)

## **AVAILABLE OPTIONS**

- Easily exchangeable dosing tools
- Numerous nozzles and accessories
- Anti-stick coated funnel
- Rotary nozzles system
- Funnel for multicolor use