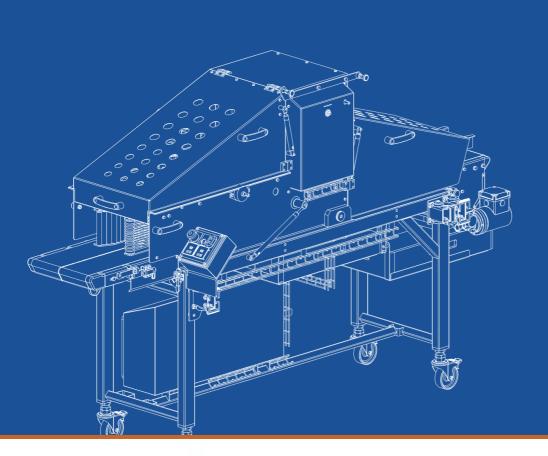

### **KEY FEATURES**

- single-track, compact, mobile machine
- side conveyors individually adjustable to the cutting position each belt separately with position scale
- highest safety standard completely enclosed machine housing for compliance with prescribed safety distances
- hygienic design suitable for intensive wet cleaning
- swivel castors with spindle height adjustment for optimum adaptation of the machine to the working height of a production line
- Interlinking possibility with the KRUMBEIN production lines