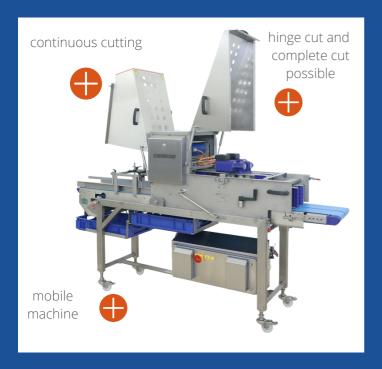

#### **BENEFITS**

- vertical cutting of products in a continuous process with perfect cutting results
- for buns, baguettes, bagels etc.
- hinge cut and complete cut
- gentle cutting of the products
- infinitely variable blade height adjustment
- high productivity
- products lie on belt after cutting with cut surfaces facing upwards - direct further processing on line possible

### **KEY FEATURES**

- single-track, compact, mobile machine
- side conveyors individually adjustable to the cutting position each belt separately with position scale
- highest safety standard completely enclosed machine housing for compliance with prescribed safety distances
- hygienic design suitable for intensive wet cleaning
- swivel castors with spindle height adjustment for optimum adaptation of the machine to the working height of a production line
- Interlinking possibility with the KRUMBEIN production lines