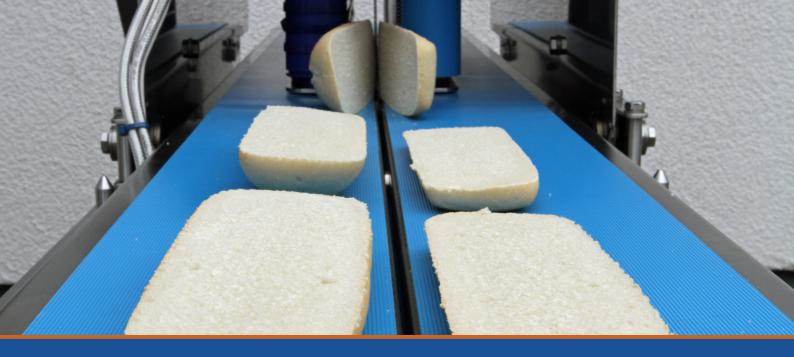

#### **BENEFITS**

- vertical cutting of products in a continuous process with perfect cutting results
- for buns, baguettes, bagels etc.
- hinge cut and complete cut
- gentle cutting of the products
- infinitely variable blade height adjustment
- high productivity
- products lie on belt after cutting with cut surfaces facing upwards - direct further processing on line possible

### **KEY FEATURES**

- single-track, compact, mobile machine
- side conveyors individually adjustable to the cutting position each belt separately with position scale
- highest safety standard completely enclosed machine housing for compliance with prescribed safety distances
- hygienic design suitable for intensive wet cleaning
- swivel castors with spindle height adjustment for optimum adaptation of the machine to the working height of a production line
- Interlinking possibility with the KRUMBEIN production lines