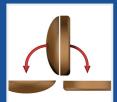

#### **BENEFITS**

- vertical cutting of products in a continuous process with perfect cutting results
- for buns, baguettes, bagels etc.
- hinge cut and complete cut
- gentle cutting of the products
- infinitely variable blade height adjustment
- high productivity
- products lie on belt after cutting with cut surfaces facing upwards - direct further processing on line possible